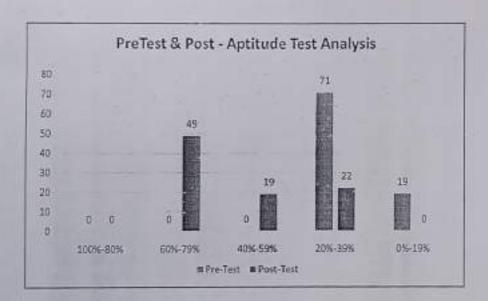

| Pre-Test | Post-Test |  |  |  |
| 100%-80%                        | 0        | 0         |  |  |  |
| 60%-79%                         | 0        | 49        |  |  |  |
| 40%-59%                         | 0        | 19        |  |  |  |
| 20%-39%                         | 71       | 22        |  |  |  |
| 0%-19%                          | 19       | 0         |  |  |  |
| Total                           | 90       | 90        |  |  |  |





#### Students Performance Dash Board





# <Codemithra />

| Range    | Pre-Test | Post-Test |
|----------|----------|-----------|
| 100%-80% | .0       | 0         |
| 60%-79%  | 0        | 49        |
| 40%-59%  | 0        | 19        |
| 20%-39%  | 71       | 22        |
| 0%-19%   | 19       | 0         |
| Total    | 90       | 90        |



PRINCIPAL

D. Y. PATIL COLLEGE OF HAGG. PUNE

AKURDI, PUNE-411 0445

AKURDI, PUNE-411 0445

| Sr. | NAME                          | Baseline Test result |    |    | Post Test result |    |    |
|-----|-------------------------------|----------------------|----|----|------------------|----|----|
| No. | Shashank Nigam                | 60                   | 21 | 35 | 60               | 46 | 77 |
| 2   | ANIRUDDHA RAI                 | 60                   | 18 | 30 | 60               | 43 | 72 |
| 3   | Yash Deshmukh                 | 60                   | 22 | 37 | 60               | 47 | 75 |
| 4   | Shrinidhi Matte               | 60                   | 14 | 24 | 60               | 39 | 65 |
| 5   | Prashant Shrikant Dombe       | 60                   | 21 | 35 | 60               | 47