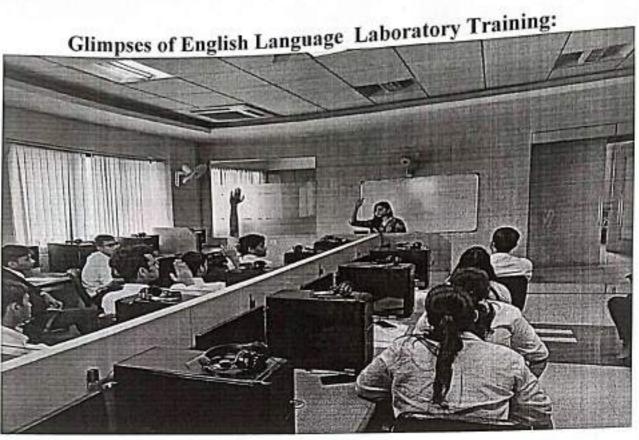

|      |    |               |               |      |    |    |     |     | 1   | 0            | 0  |     |      |     |          |          |          |          |          |   |   |    |        |               |



# D.Y. Patil Educational Complex

Akurdi, Pune-44

## Report

On

# **English Language Laboratory**

Name of the Institute: D Y Patil College of Engineering

Academic Year: 2017-18

Class: First Year

Subject: Basic English Skills

#### Trainers:

- 1. Mr. Sachin Shinde
- 2. Mr. Shivam Nirmale
- 3. Ms. Devika Dhumal



D. Y. PATIL COLLEGE OF ENGG!







# Concept of English Language Laboratory Training

The use of effective communication is an outcome of the language laboratory.. Proficiency is of course, the matter of constant practice, endeavor and effort. This is not an easy task as there has to be required immense practice for developing communication skills of engineering first year students in the district. In terms of global scenario "Engineering English" has been growing its prominence everywhere and the professional students of science and technology need to acquire these skills according to the global demands of the present century. The English language courses taught for engineering students in India are mostly knowledge based and not skill based. Most of the students lack effective communication skills. As a result, the