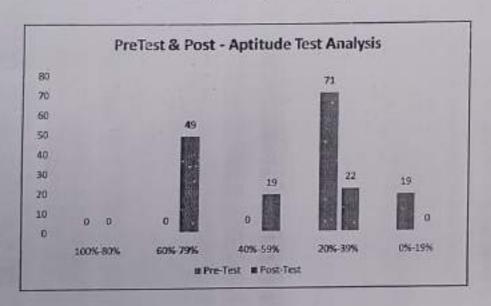

8:00pm     |
| 12      | 16-April-2022    | Saturday                      | 04:00pm to 07:00pm     |

D. Y. PATIL COLLEGE OF E

### Students Performance Dash Board





# <Codemithra />

| DYPCOE - Aptitude Test Analysis |          |           |  |  |  |
|---------------------------------|----------|-----------|--|--|--|
| Range                           | Pre-Test | Post-Test |  |  |  |
| 100%-80%                        | 0        | 0         |  |  |  |
| 60%-79%                         | 0        | 49        |  |  |  |
| 40%-59%                         | 0        | 19        |  |  |  |
| 20%-39%                         | 71       | 22        |  |  |  |
| 0%-19%                          | 19       | 0         |  |  |  |
| Total                           | 90       | 90        |  |  |  |





#### Students Performance Dash Board





# <Codemithra />

| Range    | Pre-Test | Post-Test |
|----------|----------|-----------|
| 100%-80% | .0       | 0         |
| 60%-79%  | 0        | 49        |
| 40%-59%  | 0        | 19        |
| 20%-39%  | 71       | 22        |
| 0%-19%   | 19       | 0         |
| Total    | 90       | 90        |



PRINCIPAL

D. Y. PATIL COLLEGE OF HAGG. PUNE

AKURDI, PUNE-411 0445

AKURDI, PUNE-411 0445

| Sr. | NAME                          | Baseline Test result |    |    | Post Test result |    |    |
|-----|-------------------------------|----------------------|----|----|------------------|----|----|
| No. | Shashank Nigam                | 60                   | 21 | 35 | 60               | 46 | 77 |
| 2   | ANIRUDDHA RAI                 | 60