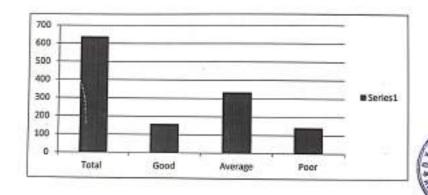

|        | Day 3     | Post Test                                                                                                                                                                                                                                                                                                                                                                                                  | Students take an LSR v post-test |





## D.Y.Patil College of Engineering, Akurdi, Pune-44

### Pre-Test Result Analysis (2018-19)

### Basic English Skills

| Category | Number of Students |
|----------|--------------------|
| Total    | 638                |
| Good     | 160                |
| Average  | 335                |
| Poor     | 143                |





### **OUR MISSION**

To educate the students to transform them as professionally competent & quality conscious engineers by providing conducive environment for teaching, learning & overall personality development, culminating the institute into an international seat of excellence.

| Class & Branci<br>Subject Name |                  | English Skills   |                  | (Th. / Pr.)<br>(Th. / Pr.)       |
|--------------------------------|------------------|------------------|------------------|----------------------------------|
| itial at U O D                 | End of 1st Month | End of 2nd Month | End of 3rd Month | End of the<br>Semester / Term    |
| tial of H.O.D.<br>with date    | Parver           | Barker           | Garrer           | Parket                           |
|